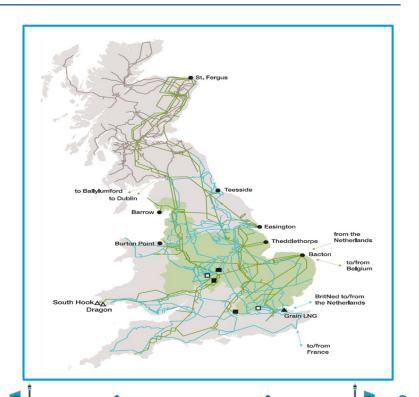

### **Briefly about National Grid...**

**Electricity Generators** 

**Gas Producers** and Importers

National Grid Transmission owner Electricity – E&W Gas - GB

Electricity
Distribution
Networks

Gas
Distribution
Networks