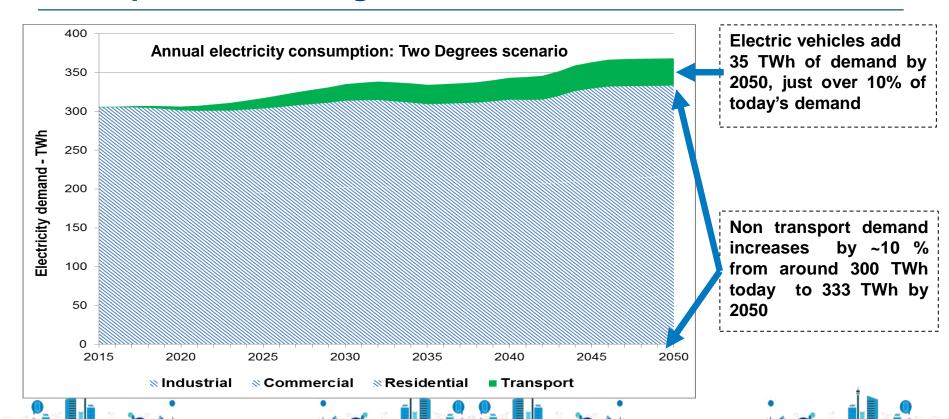

# However, the impact on annual electricity national grid consumption is less significant...