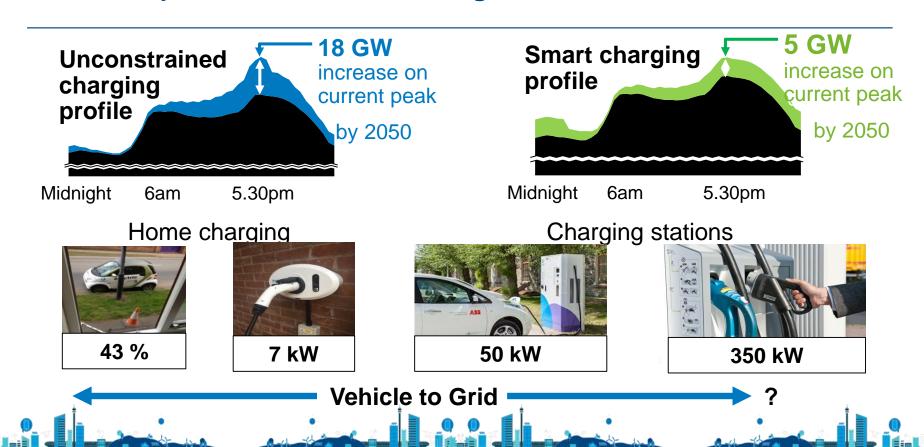

### It is not just how much energy is required, but when it is required, and how it is charged...