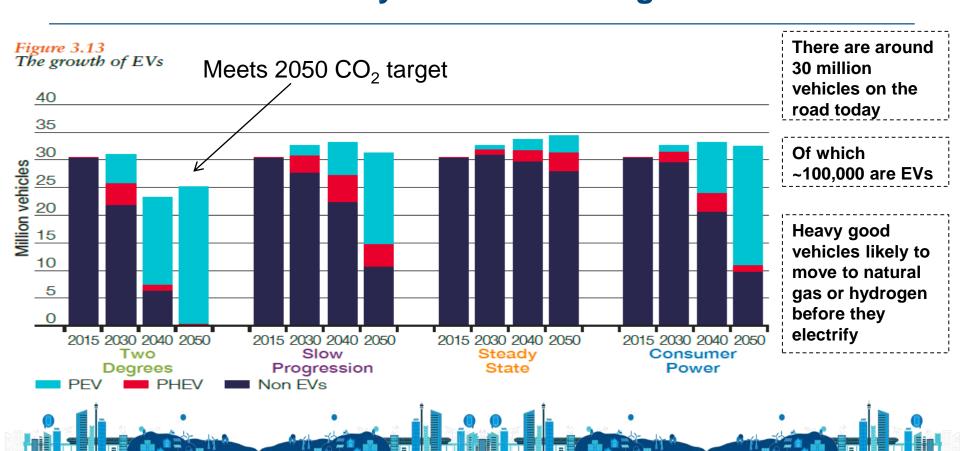

### We expect growth in all our scenarios national grid

- with all cars electric by 2050 in Two Degrees scenario